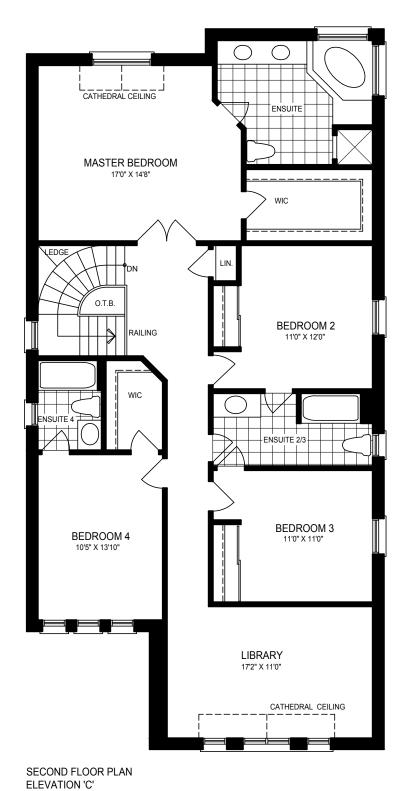

40-8 MONTAUK ELEVATION 'C' 2914 SF

MATERIALS, SPECIFICATIONS AND FLOOR PLANS ARE SUBJECT TO CHANGE WITHOUT NOTICE - ALL HOUSE RENDERINGS ARE ARTISTS CONCEPT. ALL FLOOR PLANS ARE APROXIMATE DIMENSIONS. WINDOW SIZES AND TYPE MAY VARY - FLOORS PLANS MAY BE RENDERED. ACTUAL FLOOR SPACE MAY VARY FROM STATED FLOOR AREAS. E. & O. E.

## 40-8 MONTAUK ELEVATION 'C' 2914 SF

MATERIALS, SPECIFICATIONS AND FLOOR PLANS ARE SUBJECT TO CHANGE WITHOUT NOTICE - ALL HOUSE RENDERINGS ARE ARTIST'S CONCEPT. ALL FLOOR PLANS ARE APROXIMATE DIMENSIONS. WINDOW SIZES AND TYPE MAY VARY - FLOORS PLANS MAY BE RENDERED. ACTUAL FLOOR SPACE MAY VARY FROM STATED FLOOR AREAS. E. & O. E.