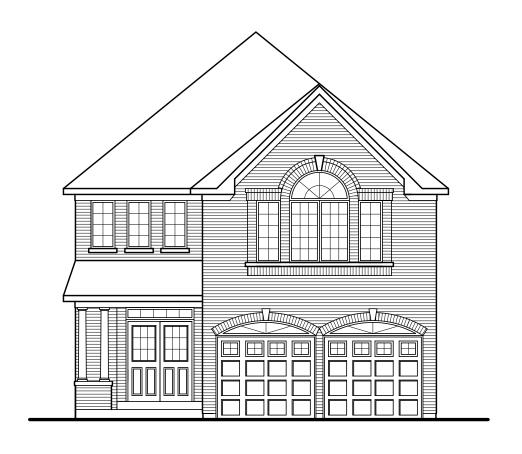

FRONT ELEVATION 'C'

40-8 MONTAUK ELEVATION 'C' 2914 SF

MATERIALS, SPECIFICATIONS AND FLOOR PLANS ARE SUBJECT TO CHANGE WITHOUT NOTICE - ALL HOUSE RENDERINGS ARE ARTISTS CONCEPT. ALL FLOOR PLANS ARE APROXIMATE DIMENSIONS. WINDOW SIZES AND TYPE MAY VARY - FLOORS PLANS MAY BE RENDERED. ACTUAL FLOOR SPACE MAY VARY FROM STATED FLOOR AREAS. E. & O. E.

## 40-8 MONTAUK ELEVATION 'C' 2914 SF

MATERIALS, SPECIFICATIONS AND FLOOR PLANS ARE SUBJECT TO CHANGE WITHOUT NOTICE - ALL HOUSE RENDERINGS ARE ARTIST'S CONCEPT. ALL FLOOR PLANS ARE APROXIMATE DIMENSIONS. WINDOW SIZES AND TYPE MAY VARY - FLOORS PLANS MAY BE RENDERED. ACTUAL FLOOR SPACE MAY VARY FROM STATED FLOOR AREAS. E. & O. E.