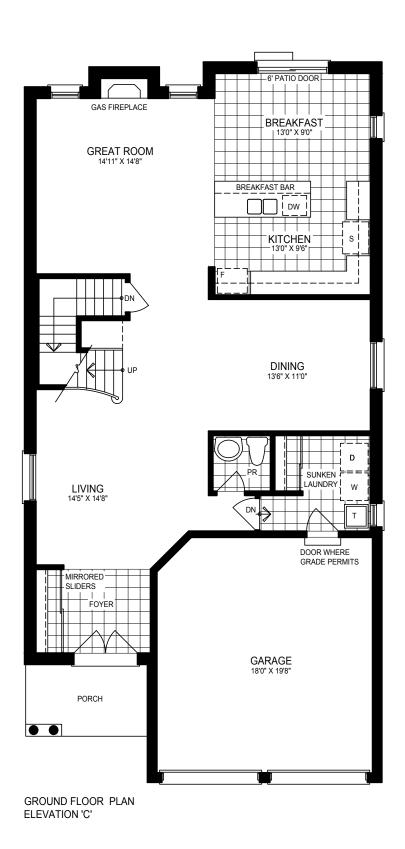

40-8 MONTAUK ELEVATION 'C' 2914 SF

MATERIALS, SPECIFICATIONS AND FLOOR PLANS ARE SUBJECT TO CHANGE WITHOUT NOTICE - ALL HOUSE RENDERINGS ARE ARTISTS CONCEPT. ALL FLOOR PLANS ARE APROXIMATE DIMENSIONS. WINDOW SIZES AND TYPE MAY VARY - FLOORS PLANS MAY BE RENDERED. ACTUAL FLOOR SPACE MAY VARY FROM STATED FLOOR AREAS. E. & O. E.

## 40-8 MONTAUK ELEVATION 'C' 2914 SF

MATERIALS, SPECIFICATIONS AND FLOOR PLANS ARE SUBJECT TO CHANGE WITHOUT NOTICE - ALL HOUSE RENDERINGS ARE ARTIST'S CONCEPT. ALL FLOOR PLANS ARE APROXIMATE DIMENSIONS. WINDOW SIZES AND TYPE MAY VARY - FLOORS PLANS MAY BE RENDERED. ACTUAL FLOOR SPACE MAY VARY FROM STATED FLOOR AREAS. E. & O. E.