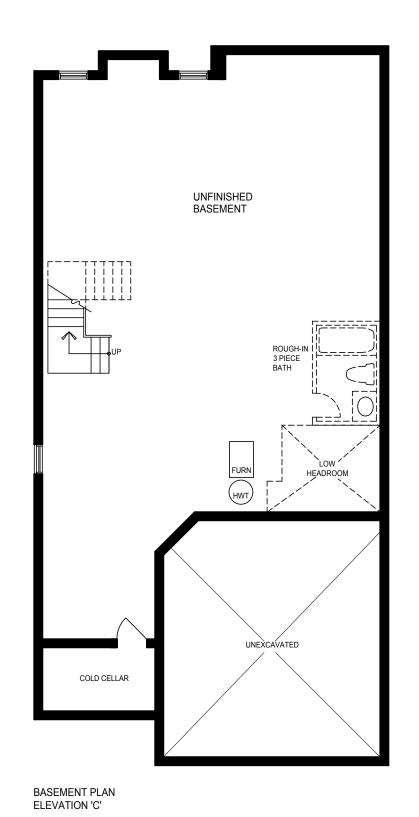

40-8 MONTAUK ELEVATION 'C' 2914 SF

MATERIALS, SPECIFICATIONS AND FLOOR PLANS ARE SUBJECT TO CHANGE WITHOUT NOTICE - ALL HOUSE RENDERINGS ARE ARTISTS CONCEPT. ALL FLOOR PLANS ARE APROXIMATE DIMENSIONS. WINDOW SIZES AND TYPE MAY VARY - FLOORS PLANS MAY BE RENDERED. ACTUAL FLOOR SPACE MAY VARY FROM STATED FLOOR AREAS. E. & O. E.

## 40-8 MONTAUK ELEVATION 'C' 2914 SF

MATERIALS, SPECIFICATIONS AND FLOOR PLANS ARE SUBJECT TO CHANGE WITHOUT NOTICE - ALL HOUSE RENDERINGS ARE ARTIST'S CONCEPT. ALL FLOOR PLANS ARE APROXIMATE DIMENSIONS. WINDOW SIZES AND TYPE MAY VARY - FLOORS PLANS MAY BE RENDERED. ACTUAL FLOOR SPACE MAY VARY FROM STATED FLOOR AREAS. E. & O. E.